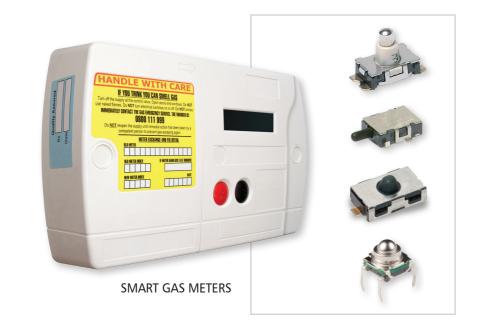

- TAMPER PREVENTION
- DISPLAY ACTIVATION
- RESET FUNCTIONS
- OPEN VALVE BUTTON
- COMMUNICATION

SMART ELECTRICITY METERS

HEAT COST METERS

| SWITCH SOLUTIONS FOR<br>METERING APPLICATIONS —<br>PRODUCTS |                          | DISPLAY ACTIVATION & CONTROL |      |     |     |     |        |        | TAMPER PROTECTION |     |     |     |     |     |     |     | SIM CARD |       |
|-------------------------------------------------------------|--------------------------|------------------------------|------|-----|-----|-----|--------|--------|-------------------|-----|-----|-----|-----|-----|-----|-----|----------|-------|
|                                                             |                          |                              |      | 1   |     |     |        |        | · ·               |     | 100 |     | APP |     | Pa  |     | mir o    |       |
|                                                             |                          | KSC3                         | KSC7 | KSE | KMS | KSR | PTS645 | PTS641 | KSU               | KSJ | ATS | LCB | SDS | HDT | ZMA | DDS | CCM03    | CCM04 |
|                                                             | Smart Electricity Meters |                              | •    | •   | •   | •   | •      | •      | •                 | •   | •   | •   | •   |     | •   | •   | •        | •     |
|                                                             | Smart Gas Meters         | •                            | •    | •   | •   | •   | •      | •      | •                 | •   | •   | •   | •   |     | •   | •   | •        | •     |
|                                                             | Energy Monitors          | •                            | •    | •   | •   | •   | •      | •      |                   |     |     |     |     |     |     |     |          |       |
|                                                             | Heat Cost Meters         |                              |      | •   | •   | •   | •      | •      |                   |     |     |     | •   | •   | •   |     |          |       |