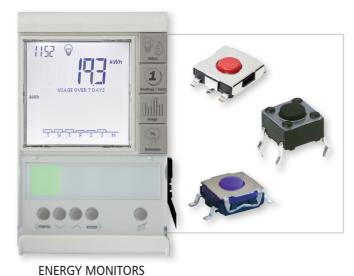

- TAMPER PREVENTION
- DISPLAY ACTIVATION
- RESET FUNCTIONS
- OPEN VALVE BUTTON
- COMMUNICATION

SMART ELECTRICITY METERS

HEAT COST METERS

| SWITCH SOLUTIONS FOR<br>METERING APPLICATIONS —<br>PRODUCTS |                          | DISPLAY ACTIVATION & CONTROL |      |     |     |     |        |        | TAMPER PROTECTION |     |     |     |     |     |     |     | SIM CARD |       |
|-------------------------------------------------------------|--------------------------|------------------------------|------|-----|-----|-----|--------|--------|-------------------|-----|-----|-----|-----|-----|-----|-----|----------|-------|
|                                                             |                          |                              |      | 1   |     |     |        |        | · ·               |     | 100 |     | APP |     | Pa  |     | mir o    |       |
|                                                             |                          | KSC3                         | KSC7 | KSE | KMS | KSR | PTS645 | PTS641 | KSU               | KSJ | ATS | LCB | SDS | HDT | ZMA | DDS | CCM03    | CCM04 |
|                                                             | Smart Electricity Meters |                              | •    | •   | •   | •   | •      | •      | •                 | •   | •   | •   | •   |     | •   | •   | •        | •     |
|                                                             | Smart Gas Meters         | •                            | •    | •   | •   | •   | •      | •      | •                 | •   | •   | •   | •   |     | •   | •   | •        | •     |
|                                                             | Energy Monitors          | •                            | •    | •   | •   | •   | •      | •      |                   |     |     |     |     |     |     |     |          |       |
|                                                             | Heat Cost Meters         |                              |      | •   | •   | •   | •      | •      |                   |     |     |     | •   | •   | •   |     |          |       |