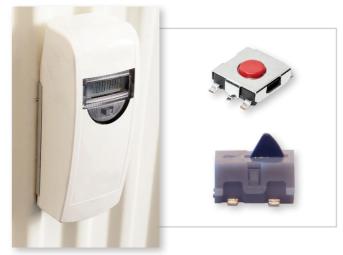

- TAMPER PREVENTION
- DISPLAY ACTIVATION
- RESET FUNCTIONS
- OPEN VALVE BUTTON
- COMMUNICATION

SMART ELECTRICITY METERS

HEAT COST METERS

| SWITCH SOLUTIONS FOR<br>METERING APPLICATIONS —<br>PRODUCTS |                          | DISPLAY ACTIVATION & CONTROL |      |     |     |     |        |        | TAMPER PROTECTION |     |     |     |     |     |     |     | SIM CARD |       |
|-------------------------------------------------------------|--------------------------|------------------------------|------|-----|-----|-----|--------|--------|-------------------|-----|-----|-----|-----|-----|-----|-----|----------|-------|
|                                                             |                          |                              |      | 1   |     |     |        |        | · ·               |     | 100 |     | APP |     | Pa  |     | mir o    |       |
|                                                             |                          | KSC3                         | KSC7 | KSE | KMS | KSR | PTS645 | PTS641 | KSU               | KSJ | ATS | LCB | SDS | HDT | ZMA | DDS | CCM03    | CCM04 |
|                                                             | Smart Electricity Meters |                              | •    | •   | •   | •   | •      | •      | •                 | •   | •   | •   | •   |     | •   | •   | •        | •     |
|                                                             | Smart Gas Meters         | •                            | •    | •   | •   | •   | •      | •      | •                 | •   | •   | •   | •   |     | •   | •   | •        | •     |
|                                                             | Energy Monitors          | •                            | •    | •   | •   | •   | •      | •      |                   |     |     |     |     |     |     |     |          |       |
|                                                             | Heat Cost Meters         |                              |      | •   | •   | •   | •      | •      |                   |     |     |     | •   | •   | •   |     |          |       |