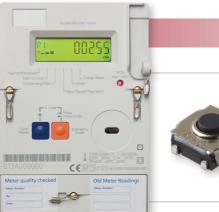

**AMERICAS** 

Tel: +1.617.969.3700

ASIA

Tel: +852.3713.5288

288 Tel·+33

Tel: +33.1.60.24.51.51

**EUROPE** 

In addition to recording energy usage, modern utility meters also act as communication hubs between the customer and utility - communicating usage patterns, billing history, and pricing information which indicate the best time of day to operate energy intensive devices. These meters must be able to resist tampering as well as endure a variety of challenging environmental conditions for many years.

- TAMPER PREVENTION
- DISPLAY ACTIVATION
- RESET FUNCTIONS
- OPEN VALVE BUTTON
- COMMUNICATION

SMART ELECTRICITY METERS

HEAT COST METERS

| SWITCH SOLUTIONS FOR<br>METERING APPLICATIONS —<br>PRODUCTS |                          | DISPLAY ACTIVATION & CONTROL |      |     |     |     |        |        | TAMPER PROTECTION |     |     |     |     |     |     |     | SIM CARD |       |
|-------------------------------------------------------------|--------------------------|------------------------------|------|-----|-----|-----|--------|--------|-------------------|-----|-----|-----|-----|-----|-----|-----|----------|-------|
|                                                             |                          |                              |      | 1   |     |     |        |        | · ·               |     | 100 |     | APP |     | Pa  |     | mir o    |       |
|                                                             |                          | KSC3                         | KSC7 | KSE | KMS | KSR | PTS645 | PTS641 | KSU               | KSJ | ATS | LCB | SDS | HDT | ZMA | DDS | CCM03    | CCM04 |
|                                                             | Smart Electricity Meters |                              | •    | •   | •   | •   | •      | •      | •                 | •   | •   | •   | •   |     | •   | •   | •        | •     |
|                                                             | Smart Gas Meters         | •                            | •    | •   | •   | •   | •      | •      | •                 | •   | •   | •   | •   |     | •   | •   | •        | •     |
|                                                             | Energy Monitors          | •                            | •    | •   | •   | •   | •      | •      |                   |     |     |     |     |     |     |     |          |       |
|                                                             | Heat Cost Meters         |                              |      | •   | •   | •   | •      | •      |                   |     |     |     | •   | •   | •   |     |          |       |