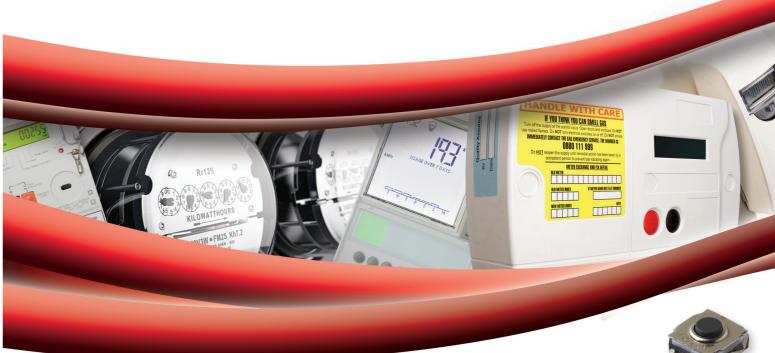

**AMERICAS** 

Tel: +1.617.969.3700

ASIA

Tel: +852.3713.5288

288 Tel·+33

Tel: +33.1.60.24.51.51

**EUROPE** 

In addition to recording energy usage, modern utility meters also act as communication hubs between the customer and utility - communicating usage patterns, billing history, and pricing information which indicate the best time of day to operate energy intensive devices. These meters must be able to resist tampering as well as endure a variety of challenging environmental conditions for many years.

- TAMPER PREVENTION
- DISPLAY ACTIVATION
- RESET FUNCTIONS
- OPEN VALVE BUTTON
- COMMUNICATION

SMART ELECTRICITY METERS

HEAT COST METERS

| SWITCH SOLUTIONS FOR<br>METERING APPLICATIONS —<br>PRODUCTS |                          | DISPLAY ACTIVATION & CONTROL |      |     |     |     |        |        | TAMPER PROTECTION |     |     |     |     |     |     |     | SIM CARD |       |
|-------------------------------------------------------------|--------------------------|------------------------------|------|-----|-----|-----|--------|--------|-------------------|-----|-----|-----|-----|-----|-----|-----|----------|-------|
|                                                             |                          |                              |      | 1   |     |     |        |        | · ·               |     | 100 |     | APP |     | Pa  |     | mir o    |       |
|                                                             |                          | KSC3                         | KSC7 | KSE | KMS | KSR | PTS645 | PTS641 | KSU               | KSJ | ATS | LCB | SDS | HDT | ZMA | DDS | CCM03    | CCM04 |
|                                                             | Smart Electricity Meters |                              | •    | •   | •   | •   | •      | •      | •                 | •   | •   | •   | •   |     | •   | •   | •        | •     |
|                                                             | Smart Gas Meters         | •                            | •    | •   | •   | •   | •      | •      | •                 | •   | •   | •   | •   |     | •   | •   | •        | •     |
|                                                             | Energy Monitors          | •                            | •    | •   | •   | •   | •      | •      |                   |     |     |     |     |     |     |     |          |       |
|                                                             | Heat Cost Meters         |                              |      | •   | •   | •   | •      | •      |                   |     |     |     | •   | •   | •   |     |          |       |